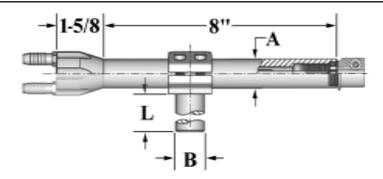

## **ORDERING INFORMATION AND DIMENSIONS**

|               | A          | В           | L             | PART NO.        |
|---------------|------------|-------------|---------------|-----------------|
| RWMA<br>TAPER | BBL. DIA.* | SHANK DIA.* | SHANK LENGTH* | HOLDER ASSEMBLY |
| 5             | 1          | 7/8         | 3             | 18-621          |
|               |            | 1           |               | 18-622          |
|               | 1-1/4      | 1-1/4       | 3-1/2         | 18-623          |
|               |            |             |               | 18-671          |
|               |            | 1-1/2       | 4             | 18-624          |
|               |            |             |               | 18-674          |
|               | 1-1/2      | 1-1/2       | 4             | 18-672          |
|               |            | 1-1/4       |               | 18-673          |

<sup>\*</sup>DIMENSIONS (in inches)