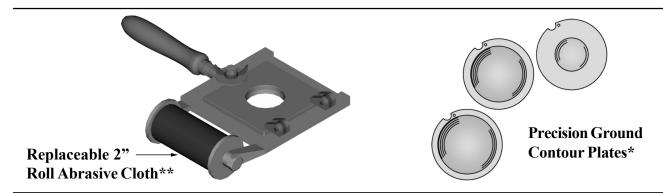

## **ORDERING INFORMATION AND DIMENSIONS**

| Part No. | Spherical Radious of<br>Contour Plate | Use With        |                  |
|----------|---------------------------------------|-----------------|------------------|
|          |                                       | Contour Plates* | Abrasive Cloth** |
| 18-1370  | 2"                                    | 18-137001       | 18-137009        |
|          | 3"                                    | 18-137002       |                  |
|          | 4"                                    | 18-137003       |                  |
|          | 6"                                    | 18-137004       |                  |
|          | 8"                                    | 18-137005       |                  |
|          | 10"                                   | 18-137006       |                  |