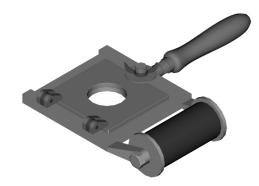

## **Features and Benefits**

- Provides the ability to dress Electrodes to any radius without removal from welder. In certified resistance welding and where clean, strong welds are necessary on a production basis the Maintain-a-Contour Dresser pays big dividends. Its use not only assures consistent quality in aircraft metals, but saves valuable production time in all dressing operations.