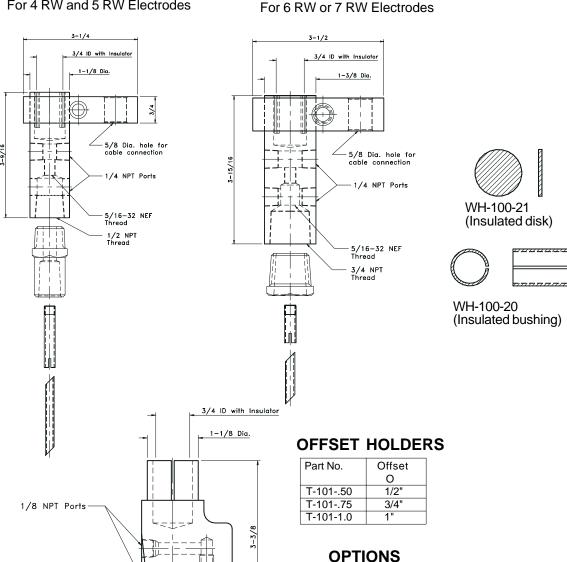

- \*Designed for air and hydraulic guns and cylinders on resistance spot welding equipment.
- \*Individual supply of water and current to each holder for better weld quality.
- \*Silver plated barrel and clamp for higher conductivity and corrosion resistance.
- \*Available for 4 RW, 5 RW, 6 RW, and 7 RW taper electrodes.
- \*When ordering, specify assembly size as shown below.
- \*To complete your set-up, order hose barbs, adapters, stationary water tubes and sliding tubes to suit your specific requirements.
- \*Replacement parts may be ordered individually

## **Barrel and Clamp Assembly**

For 4 RW and 5 RW Electrodes

## **Barrel and Clamp Assembly**

- \*Additional offsets
- \*#6 & #7 RW Tapers
- \*3/4 NPT water connections