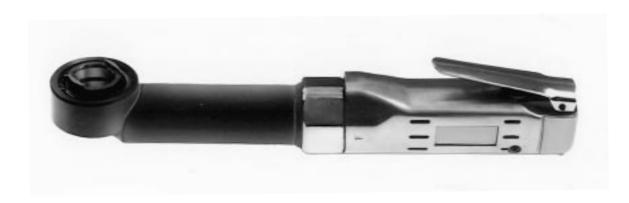

## T-185-AC PNEUMATIC ELECTRODE DRESSER

- \*Light Weight (1-3/4 lbs.) Designed for Electrode Dressing at the Work Station
- \*Variable Speed to 1,500 RPM
- \*Operates on 60 PSI Air Pressure, (70 100 PSI is Recommended)
- \*Saves You Money in Electrode Dressing Time and Improves Weld Quality by Maintaining Proper Weld Face Diameters.