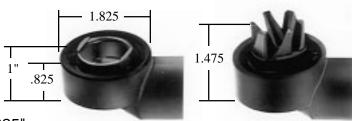

## **CLEARANCE DIMENSIONS**

Flush Cutters have an overall height of 1". Extended Cutters have an overall height of 1.475".

The diameter of the dresser head is 1.825".