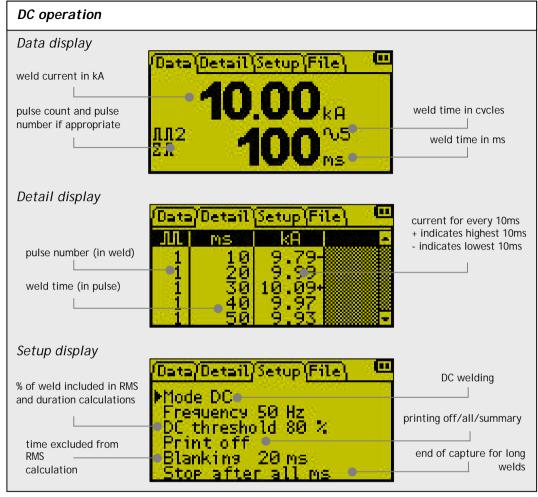

e display window   |  |  |
| maximum weld current | 60 kA                                                          |  |  |
| maximum weld time    | 9999 cycles (AC) or 199.9 seconds (DC)                         |  |  |
| maximum capture      | 300 ½ cycles (AC) or 3 seconds (DC)                            |  |  |
| conduction angle     | 0° to 180° ± 4° (AC)                                           |  |  |
| battery life         | 8 hours continuous with NiMH cells                             |  |  |
| auto power-off       | 10 minutes                                                     |  |  |
| dimensions           | 85w x 30d x 170h mm                                            |  |  |
| weight               | 500 g including NiMH cells                                     |  |  |