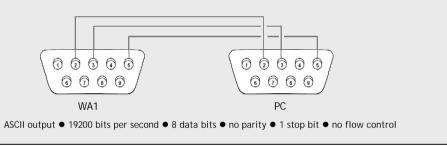

---|-------------------------|------|--|
|     | Data                      | Detail                                          | Setup                   | File |  |
|     | power on/off              |                                                 |                         |      |  |
| *   | backlight on/off          |                                                 |                         |      |  |
| ▲ ▼ | previous/next<br>pulse    | scroll up/down                                  | previous/next parameter |      |  |
| 4 Þ | n/a                       | goto start/end<br>when used with<br>scroll keys | decrease/increase value |      |  |
| •   | goto next display/confirm |                                                 |                         |      |  |

## WA1 to PC connections



## **Specifications**

| LCD                  | 128 x 64 pixels FSTN transflective with yellow/green backlight |  |  |
|----------------------|----------------------------------------------------------------|--|--|
| keypad               | embossed disc tactile switches with antiglare display window   |  |  |
| maximum weld current | 60 kA                                                          |  |  |
| maximum weld time    | 9999 cycles (AC) or 199.9 seconds (DC)                         |  |  |
| maximum capture      | 300 ½ cycles (AC) or 3 seconds (DC)                            |  |  |
| conduction angle     | 0° to 180° ± 4° (AC)                                           |  |  |
| battery life         | 8 hours continuous with NiMH cells                             |  |  |
| auto