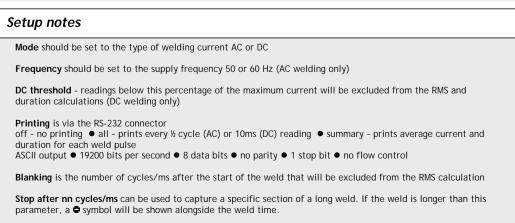

display window   |  |  |
| maximum weld current | 60 kA                                                          |  |  |
| maximum weld time    | 9999 cycles (AC) or 199.9 seconds (DC)                         |  |  |
| maximum capture      | 300 ½ cycles (AC) or 3 seconds (DC)                            |  |  |
| conduction angle     | 0° to 180° ± 4° (AC)                                           |  |  |
| battery life         | 8 hours continuous with NiMH cells                             |  |  |
| auto power-off       | 10 minutes                                                     |  |  |
| dimensions           | 85w x 30d x 170h mm                                            |  |  |
| weight               | 500 g including NiMH cells                                     |  |  |