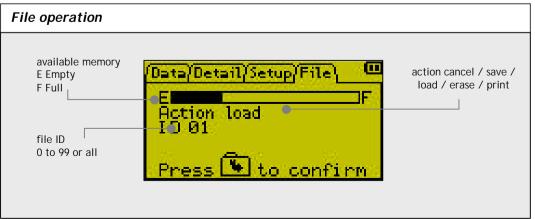

## Keypad operations

| Key | Function on each display  |                                                 |                         |      |  |
|-----|---------------------------|-------------------------------------------------|-------------------------|------|--|
|     | Data                      | Detail                                          | Setup                   | File |  |
|     | power on/off              |                                                 |                         |      |  |
| *   | backlight on/off          |                                                 |                         |      |  |
| ▲ ▼ | previous/next<br>pulse    | scroll up/down                                  | previous/next parameter |      |  |
| 4 Þ | n/a                       | goto start/end<br>when used with<br>scroll keys | decrease/increase value |      |  |
| •   | goto next display/confirm |                                                 |                         |      |  |