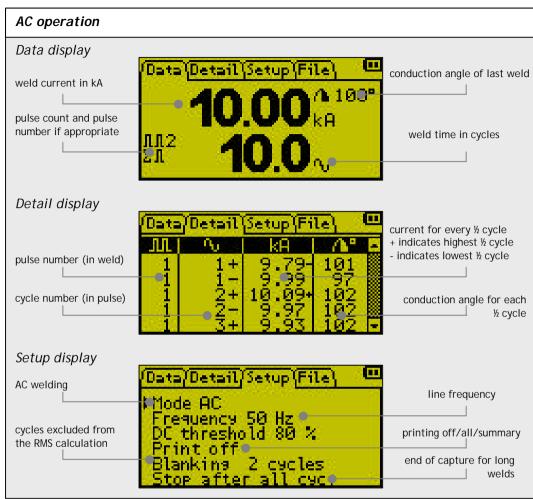

are display window   |  |  |
| maximum weld current | 60 kA                                                          |  |  |
| maximum weld time    | 9999 cycles (AC) or 199.9 seconds (DC)                         |  |  |
| maximum capture      | 300 ½ cycles (AC) or 3 seconds (DC)                            |  |  |
| conduction angle     | 0° to 180° ± 4° (AC)                                           |  |  |
| battery life         | 8 hours continuous with NiMH cells                             |  |  |
| auto power-off       | 10 minutes                                                     |  |  |
| dimensions           | 85w x 30d x 170h mm                                            |  |  |
| weight               | 500 g including NiMH cells                                     |  |  |