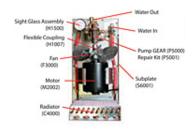

### R1000: Rotary GEAR Pump (only)

- 1.8 gpm at 50 psi
- · Built in by-pass to tank
- Rebuildable Pump (Repair Kit Product No. P5001)

## ADDITIONAL INFORMATION

System Features

- · Stainless steel construction eliminates coolant contamination due to electrolysis or chemical reactions.
  - All units are plumbed with copper tubing and reinforced hose.
    - New extended life pump
- No external plumbing is required because of closed loop water system.
  A water level float gauge and filler cap are combined in a single unit multi-purpose sight glass which enables operator to observe return water at a distance.