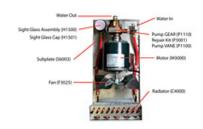

# Product # R1200X-XXX, R1200 V/G Cooling System

#### Specifications:

- Factory set at 50 psi adjustable to 80 psi
- 10 gallon reservoir
- 115 or 230 VAC / 1 ph-50 / 60 Hz
- 5.6 / 2.8 amp: 60 Hz
- 15,000 BTU
- Dimensions:23" L x 11" W x 20" H
- 1/4 FPT(water in /out) with 5/8"LH Standard Inert Gas Fitting
- Net weight: 48 lbs/22 kg
- Foam packed for UPS shipment

#### R1200 G: Rotary GEAR Pump

- 1.8 gpm at 50 psi
- Built in by-pass to tank.

### R1200 V: Rotary VANE Pump

• 1.7 gpm at 50 psi