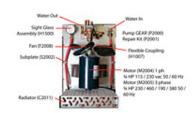

## Specifications:

- · Factory set at 50 psi adjustable to 100 psi
- · 6 gallon reservoir (15 gallon available)
- 115 VAC 50 / 60 Hz 1 ph
- 230 VAC 50 / 60 Hz 1 ph
- 13.4 / 6.7 amp:60 Hz 1 ph
- · 230 / 190 VAC 50 / 60 Hz 3 ph
- 460 / 380 VAC 50/60 Hz 3 ph
- · 2.6 / 1.3 amp:60 Hz3 ph
- 30,000 BTU
- Dimensions: 23"L x 16"W x 19.5"H
- 1/4" FPT (water in / out) with 5/8" LH Standard Inert Gas Fitting
- 8 foot power cord. 1 ph only
- · Visible water level / water flow sight glass
- · Thermal overload
- Net weight: 68 lbs/31 kg
- · Foam packed for UPS shipment

### R2000: Rotary GEAR Pump (only)

- 3.5 gpm at 50 psi
- · Built in by-pass to tank
- · Rebuildable Pump (Repair Kit Product No. P2001)

## ADDITIONAL INFORMATION

System Features

Stainless steel construction eliminates coolant contamination due to electrolysis or chemical reactions.
All units are plumbed with copper tubing and reinforced hose.