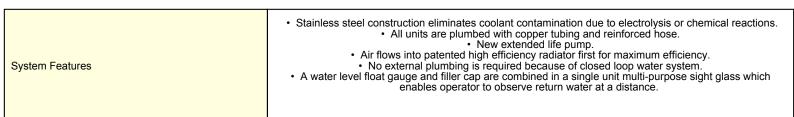

Spotwelding Consultants, Inc. 4209 Industrial Rowlett, TX 75088 Phone: 972-475-0874 Fax: 972-475-5024 Website: www.spotweldingconsultants.com

## Product # R4000-XXX/X, R4000 Cooling System

## Specifications:

- · Factory set at 50 psi adjustable to 100 psi
- 25 gallon reservoir
- 115 / 230 VAC 50 / 60 Hz 1 ph
- 20.4 / 10.2 amp : 60 Hz 1 ph
- 230 / 190 VAC 50 / 60 Hz 3 ph
- 460 / 380 VAC 50 / 60 Hz 3 ph
- 5.4 / 2.7 amp: 60 Hz 3 ph
- 55,000 BTU
- Dimensions: 36"L x 19.5"W x 35"H
- 1/2" FPT SS Pipe water in and out
- · Visible water level / water flow sight glass
- Net weight: 170 lbs / 77 kg

## R4000: Rotary GEAR Pump (only)

- 10.0 gpm at 50 psi
- · Built in by-pass to tank
- Rebuildable Pump (Repair Kit No. P4018)



## ADDITIONAL INFORMATION